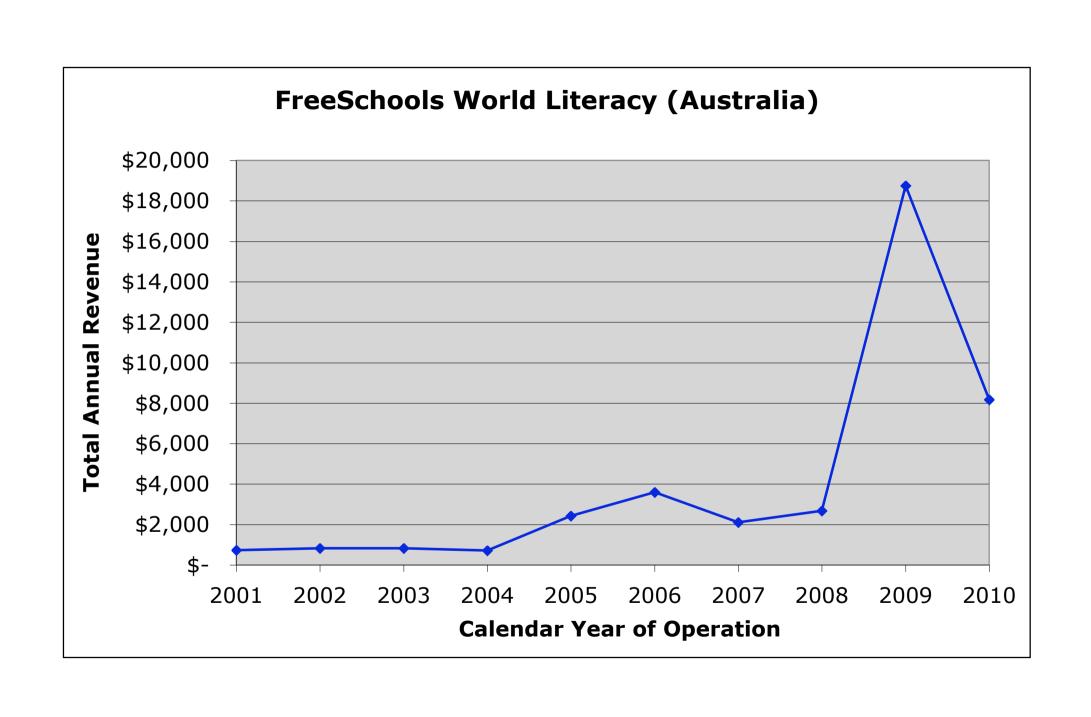

Now, a decade on, as we enter year 2011, there are over 3,000 students being taught by 90 teachers at 74 FreeSchools World Literacy funded centres in both India and Thailand, with donors in Australia having contributed a total of \$40,800 to those efforts since that time.

A total of \$8,176 was raised for FreeSchools World Literacy projects during 2010. Due the amazing efforts of the Townsend family, schoolteacher Linda Alcorn, Deb Lew Morgan and their friends, donations totaling \$4,096 (including \$480 through the Elaine Callan Memorial Fund) were raised for the Thai schools. A further \$4,066 was raised during 2010 for the Indian FreeSchools in Bihar State thanks to the fundraising efforts of Kathleen and Trevor Swadling and their musician friends (\$1,000 from the Selalu-Dingle Bros Concert), Melissa Alldis, Betty Lyon, Bernie & Merindi Swadling, Andrew & Delphine Swadling, Robert & Francis Carleonet Nieves Coenraads, the Galloway family and the Forest Kirk Members.